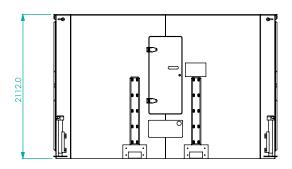

# **CONNECT** 4 Event Showers

Modern & ergonomic design with 4 individual cubicles made with medical grade materials

#### **Features**

- 4 Individual cubicles with private entrances
  & changing area
- Integrated seating, hooks & partitioned changing area in each cubicle
- Designed for minimal water consumption
- Internal/External LED Lighting
- Mechanical corner prop stands for easy levelling