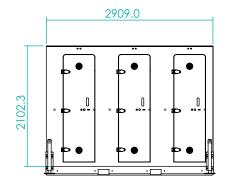

#### **Features**

- 4 Individual cubicles with private entrances
  & changing area
- Integrated seating, hooks & partitioned changing area in each cubicle
- Designed for minimal water consumption
- Internal/External LED Lighting
- Mechanical corner prop stands for easy levelling

### **Features**

- Internal/External LED Lighting
- 6 fresh water flush pans with Foot pump for hygienic operation
- Hand Basin/hand sanitiser in each cubicle
- High occupancy utilisation using LED indicator lights
- Mechanical corner prop stands for easy levelling