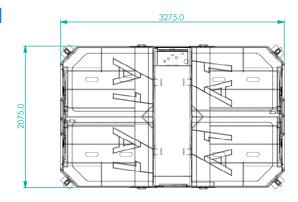

# **CONNECT** 6 Event Toilets

Splashdown QLD introduces Australia's CONNECT Range. Comprising of both toilets and showers, The Connect Range has been purpose built to meet the demand of the client looking for a unit with both budget and design in mind.

For an obligation free quote, call us today on **(07) 5525 3545** 

Modern & ergonomic design with 6 cubicles made with medical grade materials

### **Features**

- Internal/External LED Lighting
- 6 fresh water flush pans with Foot pump for hygienic operation
- Hand Basin/hand sanitiser in each cubicle
- High occupancy utilisation using LED indicator lights
- Mechanical corner prop stands for easy levelling