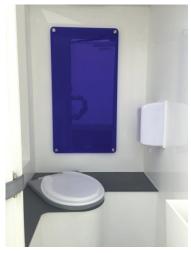

# **CONNECT** 6 Event Toilets

Splashdown QLD introduces Australia's CONNECT Range. Comprising of both toilets and showers, The Connect Range has been purpose built to meet the demand of the client looking for a unit with both budget and design in mind.

### **Features**

- Internal/External LED Lighting
- 6 fresh water flush pans with Foot pump for hygienic operation
- Hand Basin/hand sanitiser in each cubicle
- High occupancy utilisation using LED indicator lights
- Mechanical corner prop stands for easy levelling