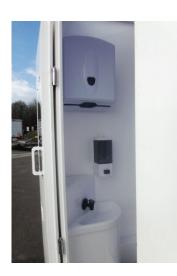

# **CONNECT** 6 Event Toilets

Splashdown QLD introduces Australia's CONNECT Range. Comprising of both toilets and showers, The Connect Range has been purpose built to meet the demand of the client looking for a unit with both budget and design in mind.

### **Features**

- Internal/External LED Lighting
- 6 fresh water flush pans with Foot pump for hygienic operation
- Hand Basin/hand sanitiser in each cubicle
- High occupancy utilisation using LED indicator lights
- Mechanical corner prop stands for easy levelling