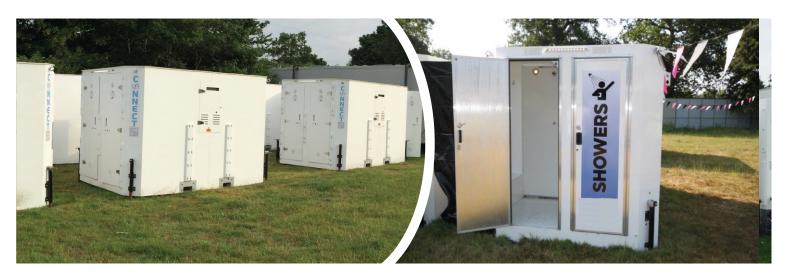

# **CONNECT** 4 Event Showers

Modern & ergonomic design with 4 individual cubicles made with medical grade materials

#### **Features**

- 4 Individual cubicles with private entrances
  & changing area
- Integrated seating, hooks & partitioned changing area in each cubicle
- Designed for minimal water consumption
- Internal/External LED Lighting
- Mechanical corner prop stands for easy levelling

### **Advantages**

- No awkward steps
- Simple installation
- Minimal Ground footprint
- Robust engineered unit
- Can be individually located or grouped

For an obligation free quote, call us today on **(07) 5525 3545** 