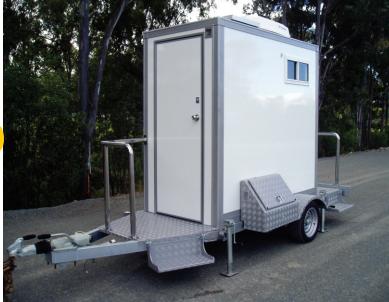

# **SOLO Toilet Trailer**

· Large Tank Capacity

· Hand Basin with Soap, mirror and hand towel dispenser

· Translucent roof for excellent light, well ventilated

- · Self-Closing Door with internal lock
- · Hand braked trailer with levelling legs
- · Slip-resistant flooring with hand rails.
- · Internal and External LED Lighting
- · Weight: Empty 490kg / Full 1050kg
- Trailer Dims: 2.9m (H) by 1.8m (W) by 3.4m (L)

This Single Trailer mounted toilet is also available to be collected and returned to Splashdown QLD upon request.