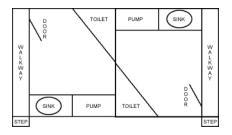

### **DUO Twin Toilet Trailer**

- · Dimensions: 3.1m(H) x 2.2m(W) x 4.8m(L)
- · Our Duo unit caters for approximately 100 guests (depending on event type).
- · Ladies & Gentlemans facilities
- · Fully Air Conditioned for your Comfort.
- · Totally self-contained units, all that is required is a standard 240V electricity supply. No sewage or mains water connection is needed.
- · Health and safety is a priority. All our units are fitted with slip-resistant flooring and non-slip access steps with hand rails.
- · Internal & external LED lighting