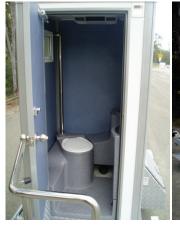

# **SOLO Toilet Trailer**

· Large Tank Capacity

· Hand Basin with Soap, mirror and hand towel dispenser

· Translucent roof for excellent light, well ventilated

- · Self-Closing Door with internal lock
- · Hand braked trailer with levelling legs
- · Slip-resistant flooring with hand rails.
- · Internal and External LED Lighting
- · Weight: Empty 490kg / Full 1050kg
- Trailer Dims: 2.9m (H) by 1.8m (W) by 3.4m (L)