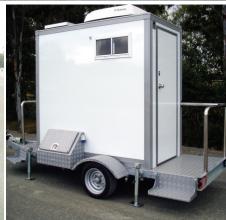

# **SOLO Toilet Trailer**

· Large Tank Capacity

· Hand Basin with Soap, mirror and hand towel dispenser

· Translucent roof for excellent light, well ventilated

- · Self-Closing Door with internal lock
- · Hand braked trailer with levelling legs
- · Slip-resistant flooring with hand rails.
- · Internal and External LED Lighting
- · Weight: Empty 490kg / Full 1050kg
- Trailer Dims: 2.9m (H) by 1.8m (W) by 3.4m (L)

This Single Trailer mounted toilet is also available to be collected and returned to Splashdown QLD upon request.