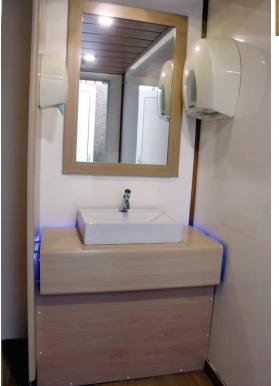

#### **Air-conditioned Artist Series Toilet Trailer features:**

- · 3 ladies toilets, 1 men's toilet and 3 urinals
- Light and spacious modern interior
- · Raised designer hand basins
- · High quality chrome taps
- · High quality soaps and moisturisers
- · Modern paper towel and toilet paper dispensers
- · Full length mirrors in both the ladies and gents
- · Internal external LED lighting
- · Air conditioning for your comfort