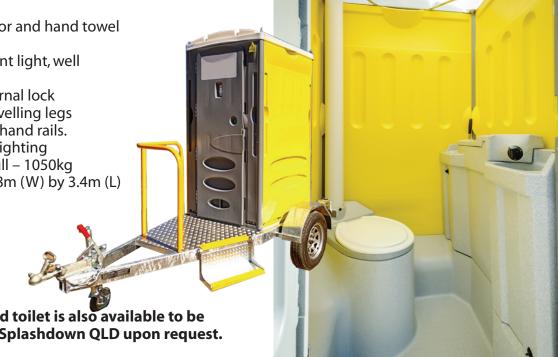

# **SOLO Toilet Trailer**

· Large Tank Capacity

· Hand Basin with Soap, mirror and hand towel dispenser

· Translucent roof for excellent light, well ventilated

- · Self-Closing Door with internal lock
- · Hand braked trailer with levelling legs
- · Slip-resistant flooring with hand rails.
- · Internal and External LED Lighting
- · Weight: Empty 490kg / Full 1050kg
- Trailer Dims: 2.9m (H) by 1.8m (W) by 3.4m (L)

This Single Trailer mounted toilet is also available to be collected and returned to Splashdown QLD upon request.