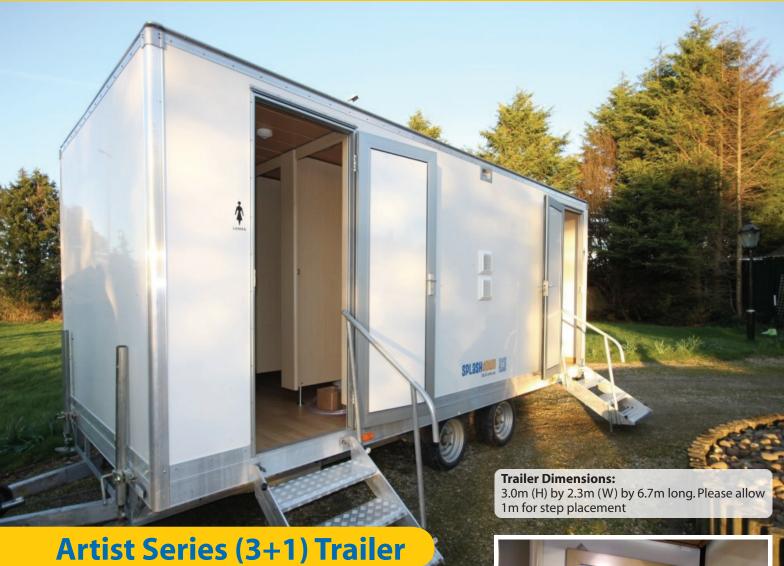

#### **Air-conditioned Artist Series Toilet Trailer features:**

- · 3 ladies toilets, 1 men's toilet and 3 urinals
- Light and spacious modern interior
- · Raised designer hand basins
- · High quality chrome taps
- · High quality soaps and moisturisers
- · Modern paper towel and toilet paper dispensers
- · Full length mirrors in both the ladies and gents
- · Internal external LED lighting
- · Air conditioning for your comfort